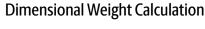

#### **Maximum Length**

The maximum length per domestic, export or import package is 108 inches. There are no maximum length restrictions for UPS Express Critical packages.

#### **Maximum Size**

The maximum size per domestic, export or import package is 165 inches in length plus girth [(2 x width) + (2 x height)] combined. The maximum size per UPS® Simple Rate package is 1,728 cubic inches. For irregularly shaped packages, refer to page 20 for instructions. UPS Worldwide Express Freight Midday and UPS Worldwide Express Freight pallets are subject to maximum size restrictions (which vary by origin and destination) as set forth at ups.com/wwefmaxdimweight. Prior approval is required to ship UPS Worldwide Express Freight Midday and UPS Worldwide Express Freight shipments exceeding maximum size and weight restrictions. There are no maximum size restrictions for UPS Express Critical packages.

#### **Maximum Weight**

For domestic package shipments, the maximum actual weight per package is 150 pounds. The maximum actual weight per UPS Simple Rate package is 50 pounds.

For international shipments, the maximum weight of a package may vary by destination or origin. UPS Worldwide Express Freight Midday and **UPS Worldwide Express Freight pallets** are subject to maximum weight restrictions (which vary by origin and destination) as set forth at ups.com/wwefmaxdimweight. Prior approval is required to ship **UPS Worldwide Express Freight Midday** and UPS Worldwide Express Freight shipments exceeding maximum size or weight restrictions. There are no maximum weight restrictions for UPS Express Critical packages. Call the UPS International Customer Service Center at 1-800-782-7892 for more information.