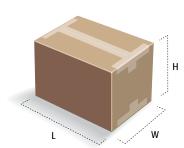

#### Air Freight and UPS Worldwide Expedited Ground Freight

Air Freight and UPS Worldwide Expedited Ground Freight shipments can include combinations of palletized items or boxes that are too large to ship using other UPS services. They can also include multiple non-palletized pieces. UPS will accept freight shipments of any weight; however, minimum weight charges may apply. Pre-authorization is required for Air Freight and UPS Worldwide Expedited Ground Freight shipments that exceed 120 inches in length, 84 inches in width, 76 inches in height or 5,000 pounds in weight.