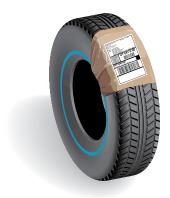

#### **Tires**

Apply a wide band of pressure-sensitive tape through the center and completely around the body of the tire so that the tape is attached to itself. Attach your address label to the tape band where it covers the tread. Cover the entire label with clear tape. An Additional Handling charge will apply. Refer to page 179 for more information.