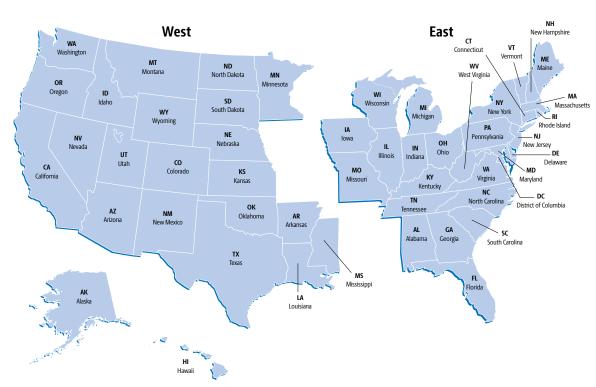

| Choosing a Service                                                                 |
|------------------------------------------------------------------------------------|
| UPS® Services5                                                                     |
| Service Restrictions                                                               |
| Service restrictions                                                               |
| Preparing a Shipment                                                               |
| Special Packaging Needs                                                            |
| Packaging Guidelines                                                               |
| Determine the Weight and Size                                                      |
| Shipping Solutions                                                                 |
|                                                                                    |
| Pickup and Drop-off Availability                                                   |
| Determining the Zone/Rate                                                          |
| Start with the Basics                                                              |
| U.S. 48 and Alaska/Hawaii                                                          |
| Review the Steps                                                                   |
| U.S. 48 and Alaska/Hawaii30                                                        |
| West and East State Classifications                                                |
|                                                                                    |
| Determine the Zone                                                                 |
| Export                                                                             |
| Worldwide Zone Chart                                                               |
| From U.S. 48 and Alaska/Hawaii                                                     |
| Canada Zone Chart                                                                  |
| From U.S. 48 and Alaska/Hawaii36                                                   |
| UPS® Standard Zone Chart (to Mexico)                                               |
| From U.S. 48                                                                       |
| Import                                                                             |
| Worldwide Zone Chart                                                               |
| To U.S. 48 and Alaska/Hawaii                                                       |
| UPS 3 Day Select® and                                                              |
| UPS® Standard Zone Chart (from Canada)                                             |
| To U.S. 48                                                                         |
| UPS® Standard Zone Chart (from Mexico)                                             |
| To U.S. 48                                                                         |
|                                                                                    |
| UPS Air Freight Services Zone Chart  From Alaska – Domestic, Including Puerto Rico |
| UPS Ground Services Zone Chart                                                     |
| From Alaska – Domestic, Including Puerto Rico48                                    |
| UPS Air Freight Services Zone Chart                                                |
| From Hawaii – Domestic, Including Puerto Rico                                      |
| UPS Ground and Air Freight Services Zone Chart                                     |
| Hawaii – Within Hawaii and to Alaska 50                                            |