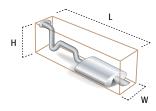

#### Palletizing Your Shipment

Pallets are portable rigid platforms used to consolidate shipments and allow for ease of freight movement. Quality pallets are commonly made of either wood or plastic and can weigh between 20 and 70 pounds. Pallets should be large enough to accommodate the shipment without overhang. Anything overhanging the pallet

edges may be damaged from punctures, abrasions and compression.

UPS Worldwide Express Freight Midday and UPS Worldwide Express Freight shipments must be palletized, stackable, able to be lifted by forklift and shrink-wrapped or banded to the pallet. For Air Freight or UPS Worldwide Expedited Ground Freight shipments, if your non-palletized shipment does not meet the minimum billable weight per piece, consider palletizing prior to UPS pickup.