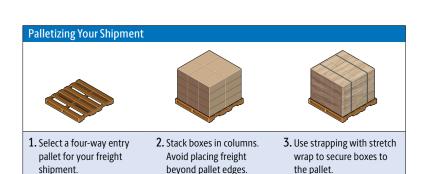

#### Palletizing Your Shipment

Pallets are portable rigid platforms used to consolidate shipments and allow for ease of freight movement. Quality pallets are commonly made of either wood or plastic and can weigh between 20 and 70 pounds. Pallets should be large enough to accommodate the shipment without overhang. Anything overhanging the pallet

edges may be damaged from punctures, abrasions and compression.

UPS Worldwide Express Freight Midday and UPS Worldwide Express Freight shipments must be palletized, stackable, able to be lifted by forklift and shrink-wrapped or banded to the pallet. For Air Freight or UPS Worldwide Expedited Ground Freight shipments, if your non-palletized shipment does not meet the minimum billable weight per piece, consider palletizing prior to UPS pickup.

#### Step by Step

The following are basic step-by-step instructions for palletizing your freight shipments.