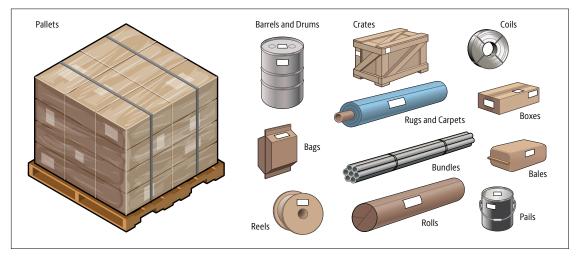

#### **Palletized Freight**

Palletizing freight helps multiple-piece shipments remain together and provides increased protection from damage. Each pallet, including its contents, is considered one piece.

#### **Non-Palletized Freight**

Loose items, such as boxes or containers that have not been secured to a pallet, are considered non-palletized freight. Each loose item is considered one piece and can be shipped via Air Freight or UPS Worldwide Expedited Ground Freight services.

#### Palletizing Your Shipment

Pallets are portable rigid platforms used to consolidate shipments and allow for ease of freight movement. Quality pallets are commonly made of either wood or plastic and can weigh between 20 and 70 pounds. Pallets should be large enough to accommodate the shipment without overhang. Anything overhanging the pallet