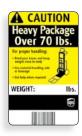

#### Large and/or Heavy Packages

Packaging materials need to be evaluated carefully for packages weighing more than 70 pounds.

A UPS Heavy Package sticker is required whenever you ship packages weighing more than 70 pounds. Place the sticker to the right of the address label and write the package's weight in the white box. It also helps to highlight every side of your package with Heavy Package highlight tape. This sends a warning to those who risk lifting your package—both your employees and ours.